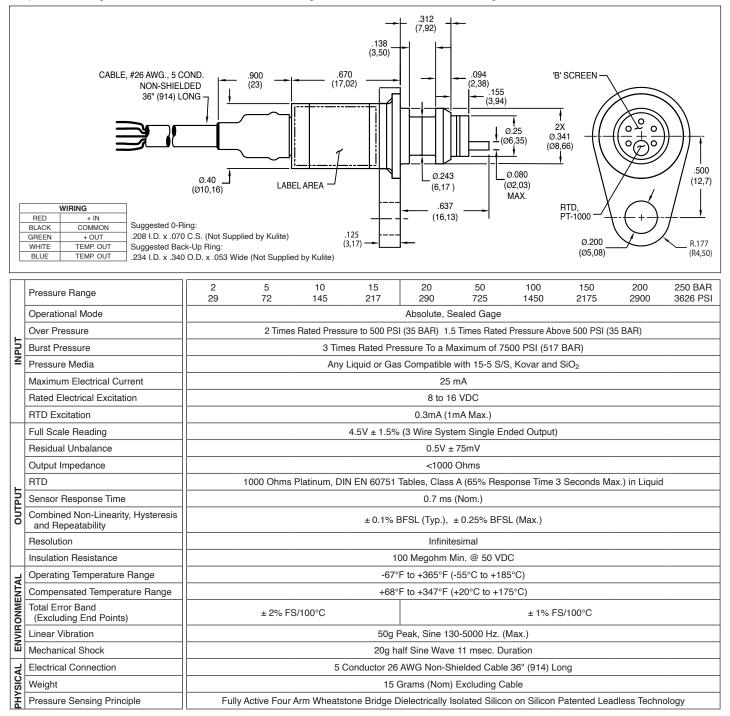

The KZSL/T-400 is a miniature flange mount pressure transducer/platinum RTD combination. The pressure transducer utilizes a patented silicon on silicon design. The platinum RTD protrudes beside the diaphragm to sense media temperature. The pressure and temperature devices are designed to operate independently. All wetted parts of the transducer are compatible with most automotive fluids.

Part performance not guaranteed if used in water. For Installation Drawing, refer to Installation Standard Series, Page 3.

Note: Custom pressure ranges, accuracies, mechanical configurations and RTD resistance available. Dimensions are in inches. Dimensions in parenthesis are in millimeters. All dimensions nominal. (E) Continuous development and refinement of our products may result in specification changes without notice. Copyright © 2022 Kulite Semiconductor Products, Inc. All Rights Reserved. Kulite miniature pressure transducers are intended for use in test and research and development programs and are not necessarily designed to be used in production applications. For products designed to be used in production programs, please consult the factory.