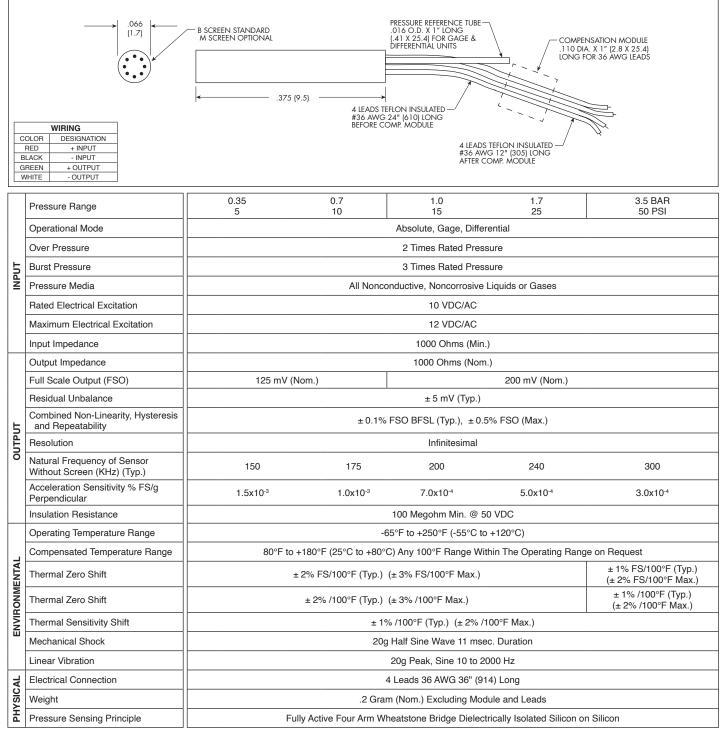

## **WEALTER** HIGH SENSITIVITY ULTRAMINIATURE PRESSURE TRANSDUCER

## **XCS-062 SERIES**

- High Sensitivity
- Patented Silicon on Silicon Integrated Sensor VIS<sup>®</sup>
- Superior Signal To Noise Ratio
- Static And Dynamic Capability

The XCS Series uses a diaphragm of advanced design which gives a substantially higher basic output allowing for high mV/psi sensitivities and improved signal to noise ratio.

Kulite recommends the KSC Series of signal conditioners to maximize the measurement capability of the XCS-062 transducer.

Note: Custom pressure ranges, accuracies and mechanical configurations available. Dimensions are in inches. Dimensions in parenthesis are in millimeters. All dimensions nominal. (W) Continuous development and refinement of our products may result in specification changes without notice. Copyright © 2014 Kulite Semiconductor Products, Inc. All Rights Reserved. Kulite miniature pressure transducers are intended for use in test and research and development programs and are not necessarily designed to be used in production applications. For products designed to be used in production programs, please consult the factory.