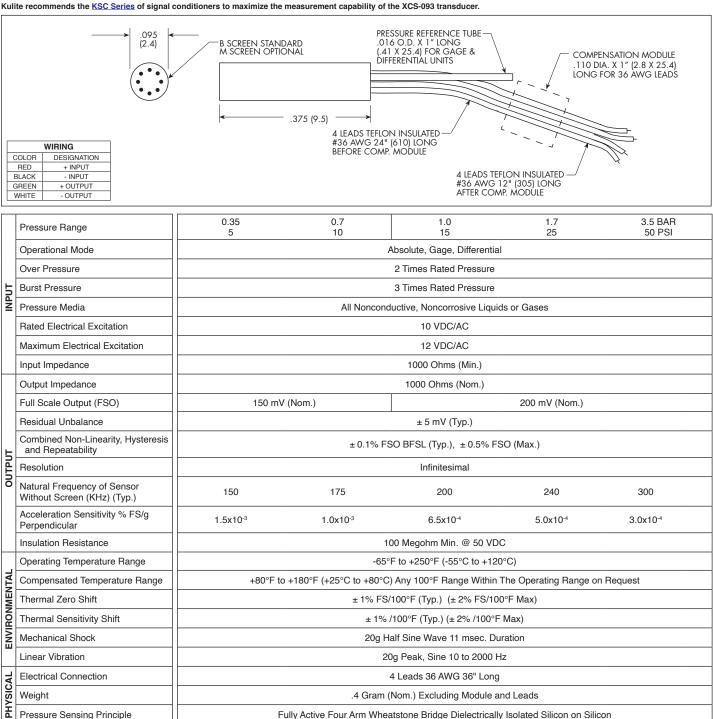

Note: Custom pressure ranges, accuracies and mechanical configurations available. Dimensions are in inches. Dimensions in parenthesis are in millimeters. All dimensions nominal. (R) Continuous development and refinement of our products may result in specification changes without notice. Copyright © 2014 Kulite Semiconductor Products, Inc. All Rights Reserved. Kulite miniature pressure transducers are intended for use in test and research and development programs and are not necessarily designed to be used in production applications. For products designed to be used in production programs, please consult the factory.