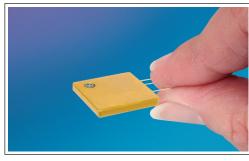

## **EXAMPLE 1** MINIATURE 5 VDC OUTPUT DIGITALLY CORRECTED FLATPACK PRESSURE TRANSDUCER

## LLE-2DC-750 SERIES

- Wind Tunnel, Flight Test
- 5 VDC Output
- Moisture Protected
- High Accuracy Digital Correction
- Patented Leadless Technology VIS<sup>®</sup>

The LLE-2DC-750 series transducers are an excellent solution for Wind Tunnel and Flight Test pressure measurement applications. Their light weight and flat packaging makes them especially suitable for direct adherence to test parts where other means of pressure installation are undesirable or not possible. These transducers incorporate the latest Kulite patented technologies in pressure sensor development. The Digitally Corrected output of these transducers enables them to have accuracies down to .25% FS over a fairly wide temperature range.