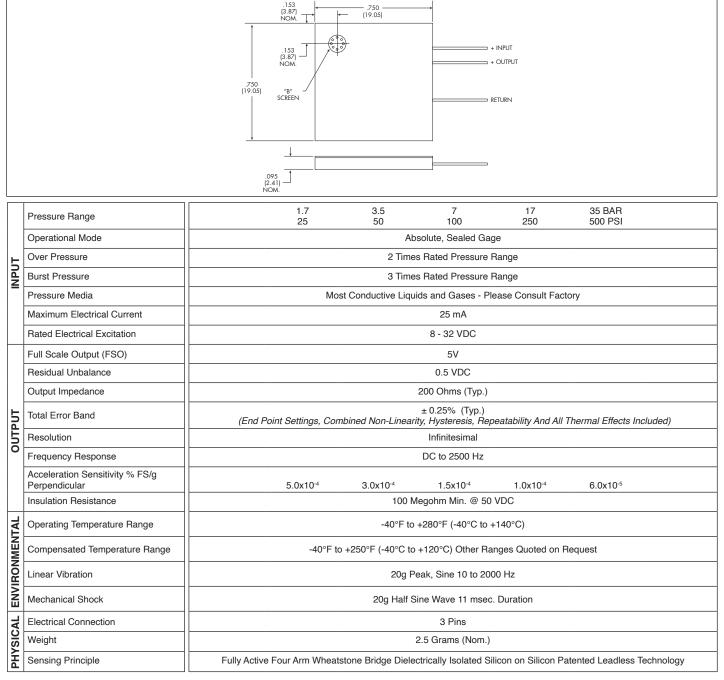

## LLE-2DC-750 SERIES

- Wind Tunnel, Flight Test
- 5 VDC Output
- Moisture Protected
- High Accuracy Digital Correction
- Patented Leadless Technology VIS<sup>®</sup>

The LLE-2DC-750 series transducers are an excellent solution for Wind Tunnel and Flight Test pressure measurement applications. Their light weight and flat packaging makes them especially suitable for direct adherence to test parts where other means of pressure installation are undesirable or not possible. These transducers incorporate the latest Kulite patented technologies in pressure sensor development. The Digitally Corrected output of these transducers enables them to have accuracies down to .25% FS over a fairly wide temperature range.

Part performance not guaranteed if used in water.

Note: Custom pressure ranges, accuracies and mechanical configurations available. Dimensions are in inches. Dimensions in parenthesis are in millimeters. All dimensions nominal. (P) Continuous development and refinement of our products may result in specification changes without notice. Copyright © 2014 Kulite Semiconductor Products, Inc. All Rights Reserved. Kulite miniature pressure transducers are intended for use in test and research and development programs and are not necessarily designed to be used in production applications. For products designed to be used in production programs, please consult the factory.