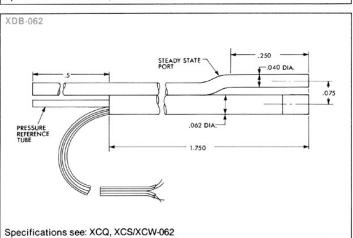

## TYPICAL PROBE CONFIGURATIONS

Integrated Sensor Pressure Transducers are ideally suited for adaptation into custom packages.

The probes illustrated represent a sampling of hundreds of probes designed together by Kulite and our customers to meet a specific application. They are representative of our capability to provide custom instrumentation suited to the needs of the user.

## ORDERING INFORMATION

Probes should be ordered by type, and reference must be made to the relevant electrical performance specifications, for example:

> XB-4-062 Mechanical Configuration XCW-062-5 Performance Specification