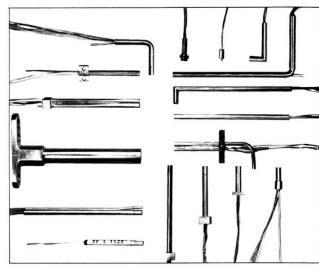

## TYPICAL PROBE CONFIGURATIONS

Integrated Sensor Pressure Transducers are ideally suited for adaptation into custom packages.

The probes illustrated represent a sampling of hundreds of probes designed together by Kulite and our customers to meet a specific application. They are representative of our capability to provide custom instrumentation suited to the needs of the user.