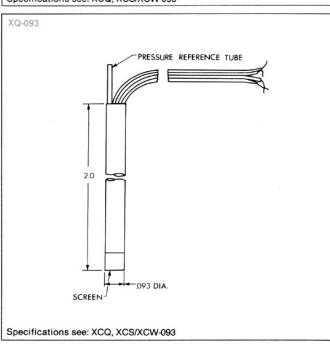

## TYPICAL PROBE CONFIGURATIONS

Integrated Sensor Pressure Transducers are ideally suited for adaptation into custom packages.

The probes illustrated represent a sampling of hundreds of probes designed together by Kulite and our customers to meet a specific application. They are representative of our capability to provide custom instrumentation suited to the needs of the user.

## ORDERING INFORMATION

Probes should be ordered by type, and reference must be made to the relevant electrical performance specifications, for example:

> XB-4-062 Mechanical Configuration XCW-062-5 Performance Specification