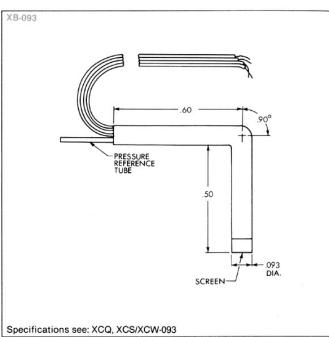

## TYPICAL PROBE CONFIGURATIONS

Integrated Sensor Pressure Transducers are ideally suited for adaptation into custom packages.

The probes illustrated represent a sampling of hundreds of probes designed together by Kulite and our customers to meet a specific application. They are representative of our capability to provide custom instrumentation suited to the needs of the user.

## ORDERING INFORMATION

Probes should be ordered by type, and reference must be made to the relevant electrical performance specifications, for example:

> XB-4-062 Mechanical Configuration XCW-062-5 Performance Specification