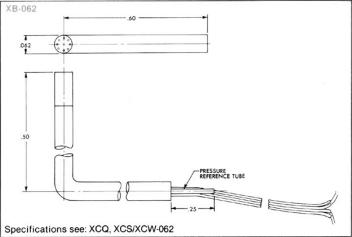

## TYPICAL PROBE CONFIGURATIONS

Integrated Sensor Pressure Transducers are ideally suited for adaptation into custom packages.

The probes illustrated represent a sampling of hundreds of probes designed together by Kulite and our customers to meet a specific application. They are representative of our capability to provide custom instrumentation suited to the needs of the user.

## ORDERING INFORMATION

Probes should be ordered by type, and reference must be made to the relevant electrical performance specifications, for example:

> XB-4-062 Mechanical Configuration XCW-062-5 Performance Specification