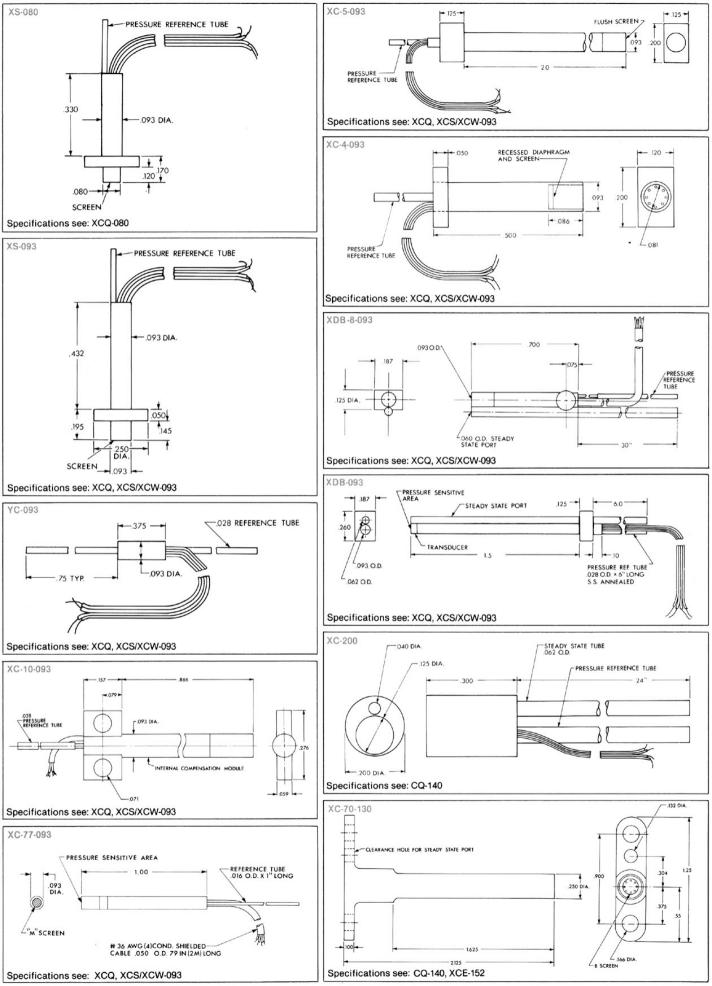

## TYPICAL PROBE CONFIGURATIONS

Integrated Sensor Pressure Transducers are ideally suited for adaptation into custom packages.

The probes illustrated represent a sampling of hundreds of probes designed together by Kulite and our customers to meet a specific application. They are representative of our capability to provide custom instrumentation suited to the needs of the user.

## ORDERING INFORMATION

Probes should be ordered by type, and reference must be made to the relevant electrical performance specifications, for example:

> XB-4-062 Mechanical Configuration XCW-062-5 Performance Specification