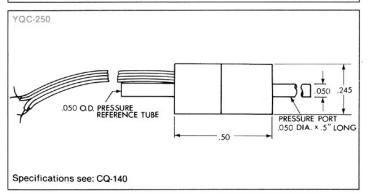

## TYPICAL PROBE CONFIGURATIONS

Integrated Sensor Pressure Transducers are ideally suited for adaptation into custom packages.

The probes illustrated represent a sampling of hundreds of probes designed together by Kulite and our customers to meet a specific application. They are representative of our capability to provide custom instrumentation suited to the needs of the user.

## ORDERING INFORMATION

Probes should be ordered by type, and reference must be made to the relevant electrical performance specifications, for example:

> XB-4-062 Mechanical Configuration XCW-062-5 Performance Specification