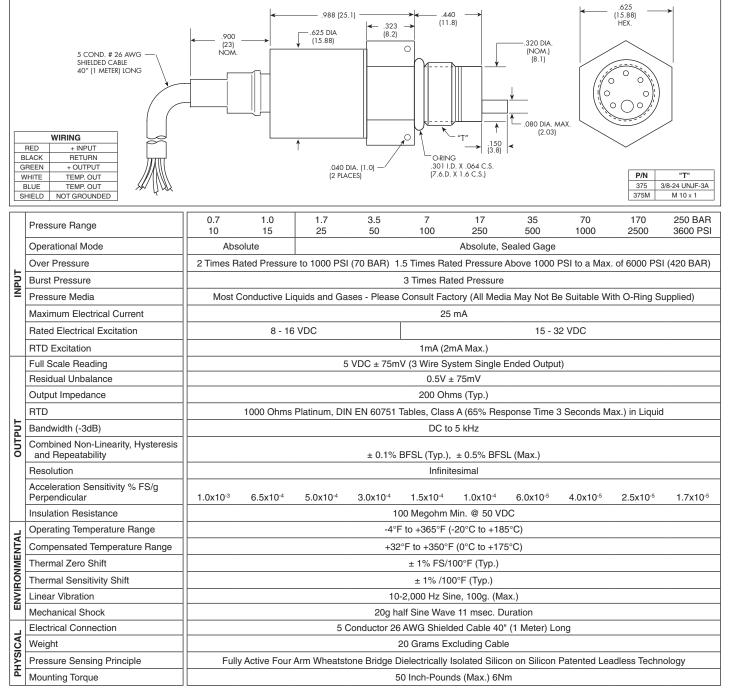

Note: Custom pressure ranges, accuracies, mechanical configurations and RTD resistance available. Dimensions are in inches. Dimensions in parenthesis are in millimeters. All dimensions nominal. Continuous development and refinement of our products may result in specification changes without notice. Copyright © 2014 Kulite Semiconductor Products, Inc. All Rights Reserved. Kulite miniature pressure transducers are intended for use in test and research and development programs and are not necessarily designed to be used in production applications. For products designed to be used in production programs, please consult the factory.