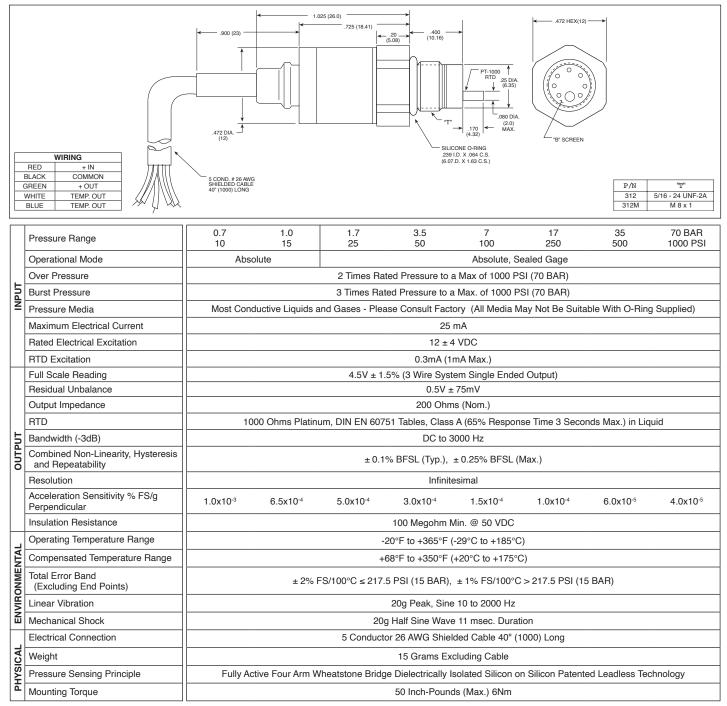

The ETL/T-312 is a miniature threaded pressure transducer/platinum RTD combination. The pressure transducer utilizes a patented silicon on silicon design. The platinum RTD protrudes beside the diaphragm to sense media temperature. The pressure and temperature devices are designed to operate independently. All wetted parts of the transducer are compatible with most automotive fluids.

Part performance not guaranteed if used in water.

Note: Custom pressure ranges, accuracies, mechanical configurations and RTD resistance available. Dimensions are in inches. Dimensions in parenthesis are in millimeters. All dimensions nominal. (M) Continuous development and refinement of our products may result in specification changes without notice. Copyright © 2014 Kulite Semiconductor Products, Inc. All Rights Reserved. Kulite miniature pressure transducers are intended for use in test and research and development programs and are not necessarily designed to be used in production applications. For products designed to be used in production programs, please consult the factory.