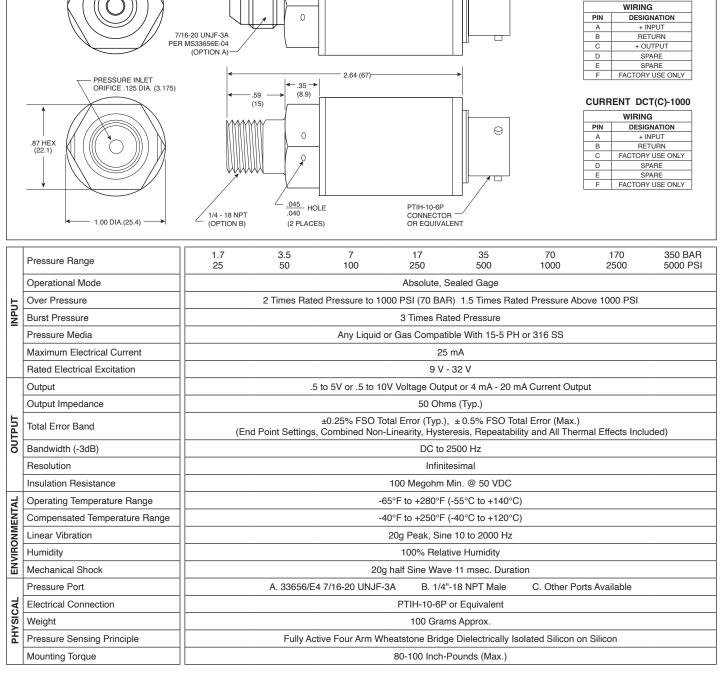

ORIFICE .172 DIA. (4,4)

Note: Shunt calibration available

Note: TEDs application optional.

Note: Custom pressure ranges, accuracies and mechanical configurations available. Dimensions are in inches. Dimensions in parenthesis are in millimeters. All dimensions nominal. (O) Continuous development and refinement of our products may result in specification changes without notice. Copyright © 2014 Kulite Semiconductor Products, Inc. All Rights Reserved.