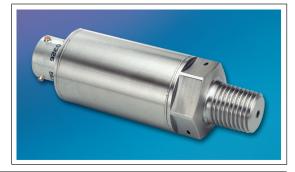

0

- For High Reliability Commercial Applications
- Intrinsically Safe Applications
  Available (i.e. IS-DCT-1000 or IS-DCT(C)-1000)

**VOLTAGE DCT-1000** 

9

By coupling Kulite's unique solid state sensor with a miniature, state-of-the-art IC, Kulite is able to offer the most advanced industrial pressure transducer available on the market today. Designed to measure liquid or gas pressure, the transducer is of all-welded stainless steel construction, with integral pressure port and diaphragm. The DCT(C)-1000 provides an extremely rugged, accurate and inexpensive means for pressure-to-voltage conversion. The ability to withstand high voltages between leads and cases make the DCT(C)-1000 Series transducers ideally suited for a large number of applications.